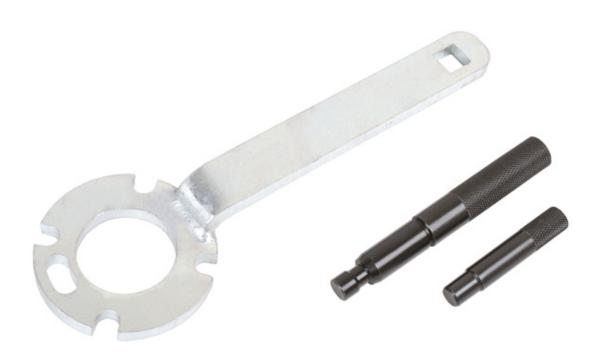

## Cambelt Tool Kit - for Volvo Diesel 5 Cylinder 2.0, 2.5L

Essential camshaft and crankshaft setting pins to allow the replacement of the camshaft drive belt on the Volvo developed 2.0 and 2.5L 5 cylinder diesel engines which are used extensively across the Volvo range.

## **Additional Information**

- Essential camshaft and crankshaft setting pins to allow the replacement of the camshaft drive belt on the Volvo developed 2.0 and 2.5L 5 cylinder diesel engines which have proved so popular in the Volvo range.
- Equivalent to OEM 999 7007, 999 7005 and 999 5433.
- Suitable for use with the following replacement belt kits: INA530058210, Contitech CT1010K1 and Gates K15580XS.
- Made in Sheffield.