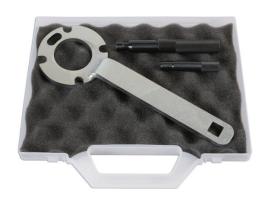

## Cambelt Tool Kit - for Volvo Diesel 5 Cylinder 2.0, 2.5L

Essential camshaft and crankshaft setting pins to allow the replacement of the camshaft drive belt on the Volvo developed 2.0 and 2.5L 5 cylinder diesel engines which are used extensively across the Volvo range.

## **Additional Information**

- Essential camshaft and crankshaft setting pins to allow the replacement of the camshaft drive belt on the Volvo developed 2.0 and 2.5L 5 cylinder diesel engines which have proved so popular in the Volvo range.
- Equivalent to OEM 999 7007, 999 7005 and 999 5433.
- Suitable for use with the following replacement belt kits: INA530058210, Contitech CT1010K1 and Gates K15580XS.
- Made in Sheffield.