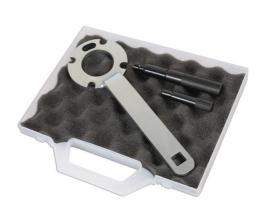

## Cambelt Tool Kit - for Volvo Diesel 5 Cylinder 2.0, 2.5L

Essential camshaft and crankshaft setting pins to allow the replacement of the camshaft drive belt on the Volvo developed 2.0 and 2.5L 5 cylinder diesel engines which are used extensively across the Volvo range.

## **Additional Information**

- Essential camshaft and crankshaft setting pins to allow the replacement of the camshaft drive belt on the Volvo developed 2.0 and 2.5L 5 cylinder diesel engines which have proved so popular in the Volvo range.
- Equivalent to OEM 999 7007, 999 7005 and 999 5433.
- Suitable for use with the following replacement belt kits: INA530058210, Contitech CT1010K1 and Gates K15580XS.
- Made in Sheffield.